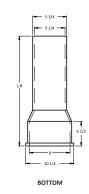

## STANDARD & HEAVY DUTY VALVE AND SERVICE BOXES

#### **General Specifications**

Material : Valve and service boxes are produced with either Gray Iron ASTM A48 CL30/CL35 or Ductile Iron ASTM A536

with standard lengths of 19" - 82".

Standards : Valve boxes are produced to meet the applicable American Association of State Highway and Transportation

Officials (AASHTO) provisions.

Castings are coated with asphaltic bituminous coating with minimum 1.5 mil thickness.

## Series 6100 5 ¼" Shaft Slip Type







7 5/8

ТОР



# Series 6000 5 ¼" Shaft Screw Type









### Series 6200 5 ¼" Shaft Screw 3 Piece



#6 BASE

воттом