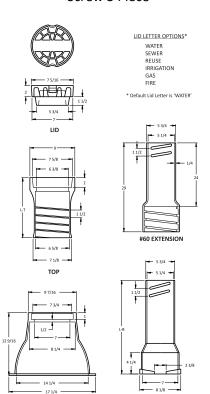

## STANDARD & HEAVY DUTY VALVE AND SERVICE BOXES

#### **General Specifications**

Material : Valve and service boxes are produced with either Gray Iron ASTM A48 CL30/CL35 or Ductile Iron ASTM A536

with standard lengths of 19" - 82".

Standards : Valve boxes are produced to meet the applicable American Association of State Highway and Transportation

Officials (AASHTO) provisions.

Castings are coated with asphaltic bituminous coating with minimum 1.5 mil thickness.

## Series 6100 5 ¼" Shaft Slip Type







7 5/8

ТОР



# Series 6000 5 ¼" Shaft Screw Type









### Series 6200 5 ¼" Shaft Screw 3 Piece



#6 BASE

воттом