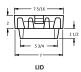

## STANDARD & HEAVY DUTY VALVE AND SERVICE BOXES

#### **General Specifications**

Material : Valve and service boxes are produced with either Gray Iron ASTM A48 CL30/CL35 or Ductile Iron ASTM A536

with standard lengths of 19" - 82".

Standards : Valve boxes are produced to meet the applicable American Association of State Highway and Transportation

Officials (AASHTO) provisions.

Castings are coated with asphaltic bituminous coating with minimum 1.5 mil thickness.

## Series 6100 5 ¼" Shaft Slip Type







7 5/8

ТОР



# Series 6000 5 ¼" Shaft Screw Type









### Series 6200 5 ¼" Shaft Screw 3 Piece



#6 BASE

воттом