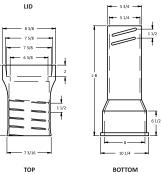

## STANDARD & HEAVY DUTY VALVE AND SERVICE BOXES

#### **General Specifications**

Material : Valve and service boxes are produced with either Gray Iron ASTM A48 CL30/CL35 or Ductile Iron ASTM A536

with standard lengths of 19" - 82".

Standards : Valve boxes are produced to meet the applicable American Association of State Highway and Transportation

Officials (AASHTO) provisions.

Castings are coated with asphaltic bituminous coating with minimum 1.5 mil thickness.

## Series 6100 5 ¼" Shaft Slip Type







7 5/8

ТОР



# Series 6000 5 ¼" Shaft Screw Type









### Series 6200 5 ¼" Shaft Screw 3 Piece



#6 BASE

воттом