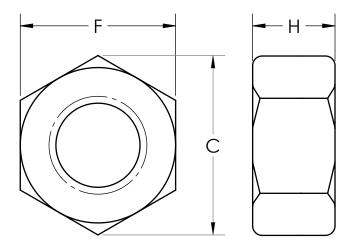

## **Technical Information**

| Bolt Size | F     | С     | н             | Weight (lbs.) |
|-----------|-------|-------|---------------|---------------|
| 5/8       | 1.062 | 1.201 | .587631       | .12           |
| 3⁄4       | 1.250 | 1.413 | .710758       | .20           |
| 1 1/8     | 1.812 | 2.048 | 1.079 - 1.139 | .59           |