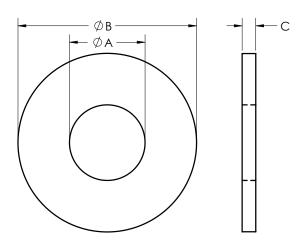

## **Technical Information**

| Bolt Size | А     | В     | С       | Weight (lbs.)<br>Per 100 Pieces |
|-----------|-------|-------|---------|---------------------------------|
| 5/8       | 0.688 | 1.750 | .108160 | 8                               |
| 3/4       | 0.812 | 2.000 | .122177 | 11                              |
| 1 1/8     | 1.250 | 2.750 | .136192 | 22                              |