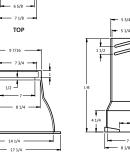

BOXES

## **General Specifications**

Material Valve and service boxes are produced with either Gray Iron ASTM A48 CL30/CL35 or Ductile Iron ASTM A536 : with standard lengths of 19'' - 82''. Standards Valve boxes are produced to meet the applicable American Association of State Highway and Transportation : Officials (AASHTO) provisions.

Castings are coated with asphaltic bituminous coating with minimum 1.5 mil thickness.

Series 6000 5 ¼" Shaft

Screw Type

Series 6100 5 ¼" Shaft Slip Type

LID LETTER OPTIONS\*

IRRIGATION

WATER

SEWER

REUSE

GAS FIRE







\* Default Lid Letter is 'WATER





LID LETTER OPTIONS\* WATER SEWER REUSE IRRIGATION GAS FIRE \* Default Lid Letter is 'WATER

5 1 / 4

воттом



Series 6200 5 ¼" Shaft

Screw 3 Piece



\* Default Lid Letter is 'WATER'



1/2





#6 BASE



Please refer to our web page www.sipindustries.com for up to date product data and technical advisories

V 0524-01

8876 Gulf Freeway - Suite 500 - Houston, TX 77017 | Phone: 713-923-6111 | Fax: 713-923-6114 | www.sipindustries.com | sales@sipindustries.com