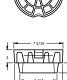

REUSE

GAS FIRE

\* Default Lid Letter is 'WATER

LID LETTER OPTIONS\* WATER SEWER REUSE IRRIGATION GAS FIRE \* Default Lid Letter is 'WATER

5 1 / 4

воттом

Series 6200 5 ¼" Shaft

Screw 3 Piece