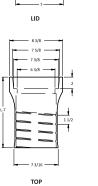

\* Default Lid Letter is 'WATER'

1/2

#6 BASE

Please refer to our web page www.sipindustries.com for up to date product data and technical advisories

V 0524-01

8876 Gulf Freeway - Suite 500 - Houston, TX 77017 | Phone: 713-923-6111 | Fax: 713-923-6114 | www.sipindustries.com | sales@sipindustries.com