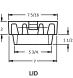

Castings are coated with asphaltic bituminous coating with minimum 1.5 mil thickness.

Series 6000 5 ¼" Shaft

Screw Type

Series 6100 5 ¼" Shaft Slip Type

LID LETTER OPTIONS\*

IRRIGATION

WATER

SEWER