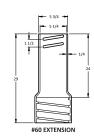

\* Default Lid Letter is 'WATER'

1/2

#6 BASE

Please refer to our web page www.sipindustries.com for up to date product data and technical advisories

V 0524-01

8876 Gulf Freeway - Suite 500 - Houston, TX 77017 | Phone: 713-923-6111 | Fax: 713-923-6114 | www.sipindustries.com | sales@sipindustries.com