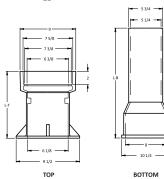

REUSE

GAS FIRE

\* Default Lid Letter is 'WATER

LID LETTER OPTIONS\* WATER SEWER REUSE IRRIGATION GAS FIRE \* Default Lid Letter is 'WATER

5 1 / 4

воттом

Series 6200 5 ¼" Shaft

Screw 3 Piece