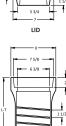

Castings are coated with asphaltic bituminous coating with minimum 1.5 mil thickness.

Series 6000 5 ¼" Shaft

Screw Type

Series 6100 5 ¼" Shaft Slip Type

LID LETTER OPTIONS\*

IRRIGATION

WATER

SEWER

REUSE

GAS FIRE

\* Default Lid Letter is 'WATER

LID LETTER OPTIONS\* WATER SEWER REUSE IRRIGATION GAS FIRE \* Default Lid Letter is 'WATER

5 1 / 4

воттом

Series 6200 5 ¼" Shaft

Screw 3 Piece