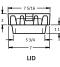

## Series 6000 5 1/4" Shaft Screw Type

LID LETTER OPTIONS\* WATER IRRIGATION FIRE Default Lid Letter is 'WATER

LID

Sincerely,

TOP

Roger Johnson

**Director of Technical Services** rjohnson@sipindustries.com