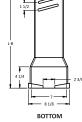

- 14 1/4 -17 1/4

#6 BASE

| I |
|---|
|   |
|   |
|   |
|   |
|   |
|   |
|   |
|   |