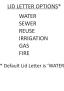

## Series 6000 5 1/4" Shaft Screw Type

LID LETTER OPTIONS\* WATER IRRIGATION FIRE Default Lid Letter is 'WATER

LID

Sincerely,

TOP

Roger Johnson

**Director of Technical Services** rjohnson@sipindustries.com

## Series 6100 5 1/4" Shaft Slip Type

LID LETTER OPTIONS\*

REUSE IRRIGATION

\* Default Lid Letter is 'WATEF

GAS

FIRE

воттом

Series 6200 5 1/4" Shaft Screw 3 Piece