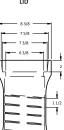

## Series 6000 5 1/4" Shaft Screw Type

LID LETTER OPTIONS\* WATER IRRIGATION FIRE Default Lid Letter is 'WATER

LID

Sincerely,

TOP

Roger Johnson

**Director of Technical Services** rjohnson@sipindustries.com