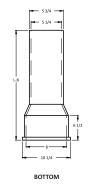

## Series 6100 5 1/4" Shaft Slip Type

LID LETTER OPTIONS\*

REUSE IRRIGATION

\* Default Lid Letter is 'WATEF

GAS

FIRE

воттом

Series 6200 5 1/4" Shaft Screw 3 Piece