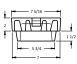

- 14 1/4 -17 1/4

#6 BASE

| I |
|---|
|   |
|   |
|   |
|   |
|   |
|   |
|   |
|   |