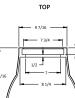

## Series 6000 5 1/4" Shaft Screw Type

LID LETTER OPTIONS\* WATER IRRIGATION FIRE Default Lid Letter is 'WATER

LID

Sincerely,

TOP

Roger Johnson

**Director of Technical Services** rjohnson@sipindustries.com