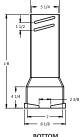

## Series 6100 5 1/4" Shaft Slip Type

LID LETTER OPTIONS\*

REUSE IRRIGATION

\* Default Lid Letter is 'WATEF

GAS

FIRE

воттом

Series 6200 5 1/4" Shaft Screw 3 Piece