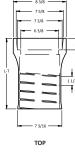

## Series 6000 5 1/4" Shaft Screw Type

LID LETTER OPTIONS\* WATER IRRIGATION FIRE Default Lid Letter is 'WATER

LID

Sincerely,

TOP

Roger Johnson

**Director of Technical Services** rjohnson@sipindustries.com