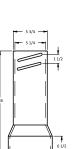

## Series 6100 5 1/4" Shaft Slip Type

LID LETTER OPTIONS\*

REUSE IRRIGATION

\* Default Lid Letter is 'WATEF

GAS

FIRE

воттом

Series 6200 5 1/4" Shaft Screw 3 Piece