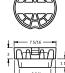

- 14 1/4 -17 1/4

#6 BASE

| I |
|---|
|   |
|   |
|   |
|   |
|   |
|   |
|   |
|   |