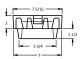

## Series 6000 5 1/4" Shaft Screw Type

LID LETTER OPTIONS\* WATER IRRIGATION FIRE Default Lid Letter is 'WATER

LID

Sincerely,

TOP

Roger Johnson

**Director of Technical Services** rjohnson@sipindustries.com