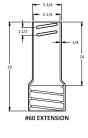

## Series 6000 5 1/4" Shaft Screw Type

LID LETTER OPTIONS\* WATER IRRIGATION FIRE Default Lid Letter is 'WATER

LID

Sincerely,

TOP

Roger Johnson

**Director of Technical Services** rjohnson@sipindustries.com