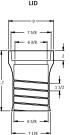

## Series 6100 5 1/4" Shaft Slip Type

LID LETTER OPTIONS\*

REUSE IRRIGATION

\* Default Lid Letter is 'WATEF

GAS

FIRE

воттом

Series 6200 5 1/4" Shaft Screw 3 Piece