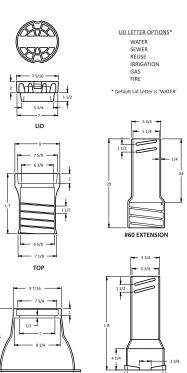

## Series 6100 5 1/4" Shaft Slip Type

LID LETTER OPTIONS\* WATER SEWER REUSE IRRIGATION \* Default Lid Letter is 'WATER

LID LETTER OPTIONS\*

IRRIGATION

\* Default Lid Letter is 'WATER

WATER

SEWER

REUSE

GAS