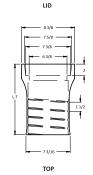

## Series 6000 5 1/4" Shaft Series 6200 5 1/4" Shaft Screw 3 Piece

#6 BASE

воттом