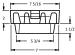

## Series 6100 5 1/4" Shaft Slip Type

LID LETTER OPTIONS\* WATER SEWER REUSE IRRIGATION \* Default Lid Letter is 'WATER

LID LETTER OPTIONS\*

IRRIGATION

\* Default Lid Letter is 'WATER

WATER

SEWER

REUSE