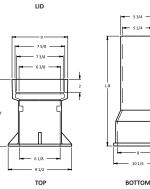

## Series 6000 5 1/4" Shaft Series 6200 5 1/4" Shaft Screw 3 Piece

#6 BASE

воттом