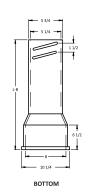

## Series 6000 5 1/4" Shaft Series 6200 5 1/4" Shaft Screw 3 Piece

#6 BASE

воттом