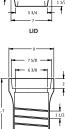

WATER

SEWER

REUSE

GAS FIRE

LID 8 3/8 - 75/8 7 3/8 6 3/8

тор

воттом

LID LETTER OPTIONS\*