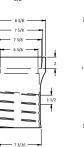

Series 6200 5 ¼" Shaft

Screw 3 Piece

6 5/8 7 1/8

TOP

97/16 7 3/4

1/2

14 1/4 17 1/4

#6 BASE

#60 EXTENSION

ᡞᡛᠲ᠕

Please refer to our web page www.sipindustries.com for up to date product data and technical advisories

8876 Gulf Freeway - Suite 500 - Houston, TX 77017 | Phone: 713-923-6111 | Fax: 713-923-6114 | www.sipindustries.com | sales@sipindustries.com