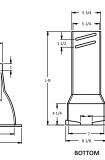

WATER

SEWER

REUSE

GAS FIRE

LID 8 3/8 - 75/8 7 3/8 6 3/8

тор

воттом

LID LETTER OPTIONS\*

WATER

SEWER

IRRIGATION

\* Default Lid Letter is 'WATER

5 1/4

REUSE

GAS FIRE

\* Default Lid Letter is 'WATER'