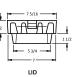

WATER

SEWER

REUSE

GAS FIRE

LID 8 3/8 - 75/8 7 3/8 6 3/8

тор

воттом

LID LETTER OPTIONS\*