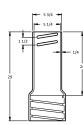

Castings are coated with asphaltic bituminous coating with minimum 1.5 mil thickness.

Series 6000 5 ¼" Shaft

Screw Type

Series 6100 5 ¼" Shaft Slip Type

LID LETTER OPTIONS\*

IRRIGATION

\* Default Lid Letter is 'WATER