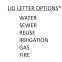

Castings are coated with asphaltic bituminous coating with minimum 1.5 mil thickness.

Series 6000 5 ¼" Shaft

Screw Type

Series 6100 5 ¼" Shaft Slip Type

LID LETTER OPTIONS\*

IRRIGATION

\* Default Lid Letter is 'WATER

WATER

SEWER

IRRIGATION

\* Default Lid Letter is 'WATER

5 1/4

REUSE

GAS FIRE

\* Default Lid Letter is 'WATER'