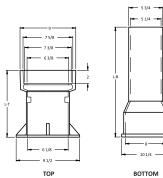

Series 6200 5 ¼" Shaft

Screw 3 Piece

6 5/8 7 1/8

TOP

97/16 7 3/4

1/2

14 1/4 17 1/4

#6 BASE