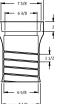

FIRE

TOP

\* Default Lid Letter is 'WATEF

воттом

5 1/4

5 3/4

5.1/4

81/8

BOTTON

TOP - 141/4 -17 1/4 #6 BASE

Sincerely,

**Roger Johnson Director of Technical Services** rjohnson@sipindustries.com

| Project Name     |  |
|------------------|--|
| Project Location |  |
| Distributor      |  |
| Contractor       |  |