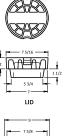

Series 6100 5 ¼" Shaft

Slip Type

Series 6000 5 ¼" Shaft Screw Type

LID LETTER OPTIONS\*

IRRIGATION GAS

Default Lid Letter is 'WATER

WATER SEWER

REUSE

FIRE

TOP

\* Default Lid Letter is 'WATEF

воттом

5 1/4

5 3/4

5.1/4

81/8