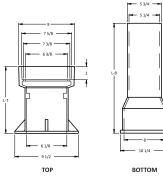

FIRE

TOP

\* Default Lid Letter is 'WATEF

воттом

5 1/4

5 3/4

5.1/4

81/8

BOTTON

TOP - 141/4 -17 1/4 #6 BASE

Sincerely,

**Roger Johnson Director of Technical Services** rjohnson@sipindustries.com

| Project Name     |  |
|------------------|--|
| Project Location |  |
| Distributor      |  |
| Contractor       |  |