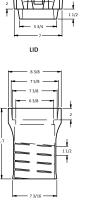

FIRE

TOP

\* Default Lid Letter is 'WATEF

воттом

5 1/4

5 3/4

5.1/4

81/8

BOTTON

TOP - 141/4 -17 1/4 #6 BASE

Sincerely,

**Roger Johnson Director of Technical Services** rjohnson@sipindustries.com

| Project Name     |  |
|------------------|--|
| Project Location |  |
| Distributor      |  |
| Contractor       |  |