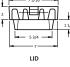

Series 6100 5 ¼" Shaft

Slip Type

Series 6000 5 ¼" Shaft Screw Type

LID LETTER OPTIONS\*

IRRIGATION GAS

Default Lid Letter is 'WATER

WATER SEWER

REUSE

FIRE

TOP

\* Default Lid Letter is 'WATEF

воттом

5 1/4

5 3/4

5.1/4

81/8